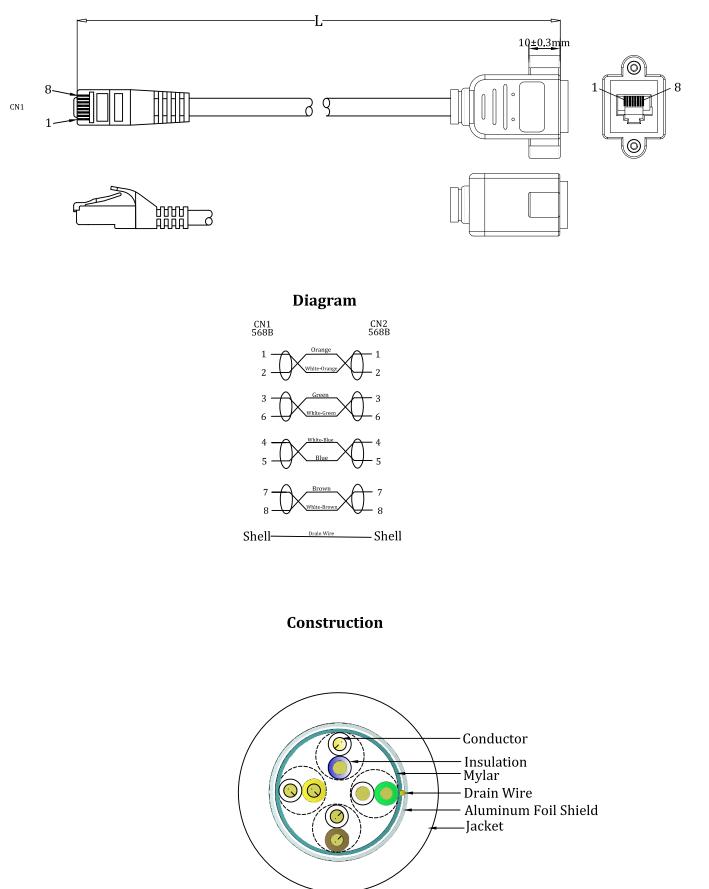

# CAT5E F/UTP MALE TO FEMALE PANEL MOUNT EXTENSION CABLE

CN2

# **Physical Characteristics:**

Voltage Rating: 30V **Temperature Rating:** 80°C Operating Temperature R-20 °C - 80 °C Storage Temperature Ran-25 °C - 85 °C RoHS, CE, UL Compliant Approvals:

| Conductors (4 pairs) |                                        |
|----------------------|----------------------------------------|
| Conductor Type:      | 24AWG Bare Copper                      |
| Insulation:          | HDPE                                   |
| Color:               | White-Orange/Orange, White-Green/Green |
|                      | White-Blue/Blue, White-Brown/Brown     |
| Drain Wire:          | 24AWG Bare Copper                      |
| Shield:              | Aluminum Foil, 100% Coverage           |

#### **Overall**

Jacket: 0D:

PVC, LSZH, LDPE, CMX, CM, CMR, CMP 5.5±0.2mm